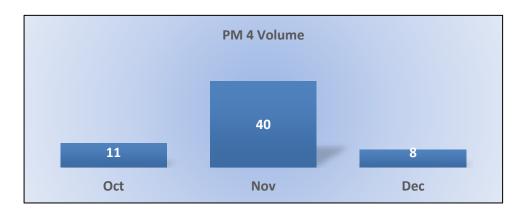

### PM4 | Formal Discipline -- Volume

Cases closed, of those transmitted to the Attorney General.

**Total:** 59 | **Monthly Average:** 20