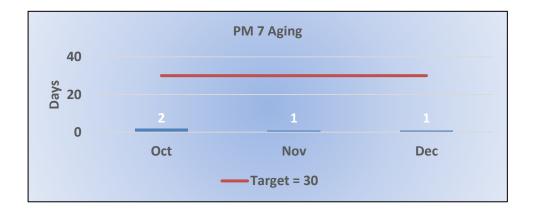

**Target Average:** 540 Days | **Actual Average:** 912 Days

Average number of days from monitor assignment, to the date the monitor makes first contact with the probationer.

**Target Average:** 30 Days | **Actual Average:** 1 Days