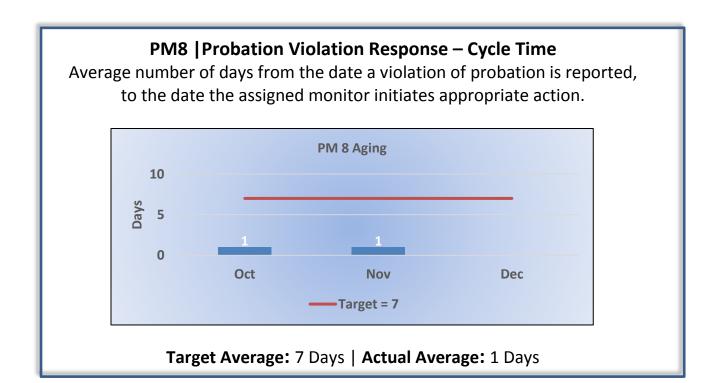

# PM2 | Intake – Cycle Time

Average number of days from complaint receipt, to the date the complaint was closed or assigned to an investigator.

Target Average: 20 Days | Actual Average: 26 Days