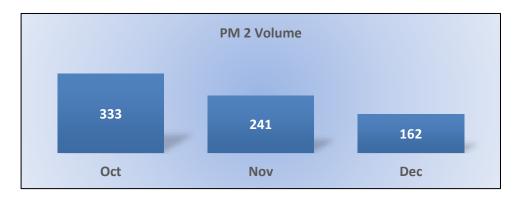

# PM2 | Intake – Cycle Time

Average number of days from complaint receipt, to the date the complaint was closed or assigned to an investigator.

Target Average: 20 Days | Actual Average: 26 Days