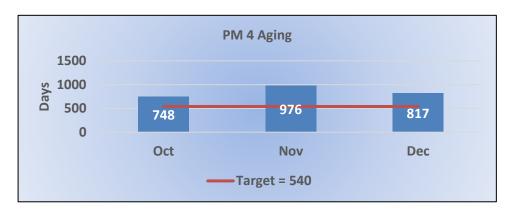

# PM4 | Formal Discipline - Cycle Time

Average number of days to complete the entire enforcement process for cases transmitted to the Attorney General.

(Includes intake, investigation, and transmittal outcome)

**Target Average:** 540 Days | **Actual Average:** 912 Days

Average number of days from monitor assignment, to the date the monitor makes first contact with the probationer.

**Target Average:** 30 Days | **Actual Average:** 1 Days