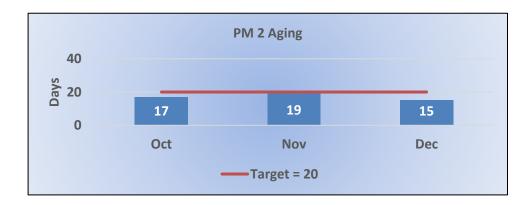

# PM2 | Intake – Cycle Time

Average number of days from complaint receipt, to the date the complaint was closed or assigned to an investigator.

Target Average: 20 Days | Actual Average: 26 Days