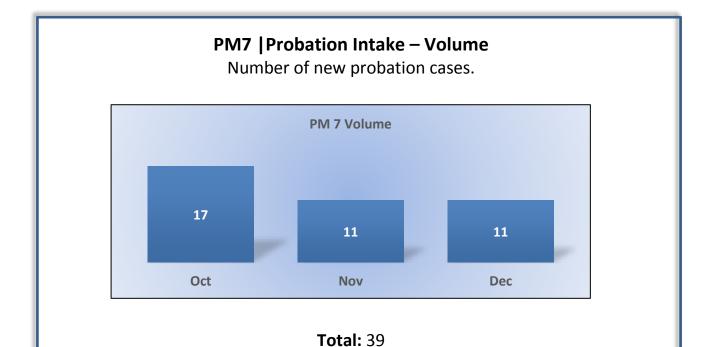

**Target Average:** 540 Days | **Actual Average:** 912 Days

Average number of days from monitor assignment, to the date the monitor makes first contact with the probationer.

**Target Average:** 30 Days | **Actual Average:** 1 Days