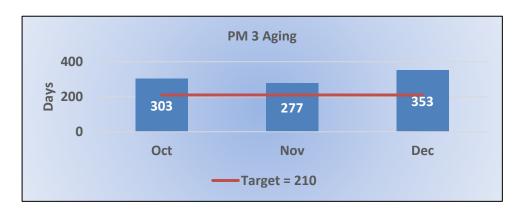

# PM3 | Investigations - Cycle Time

Average number of days to complete the entire enforcement process for cases not transmitted to the Attorney General.

(Includes intake and investigation)

Target Average: 210 Days | Actual Average: 309 Days