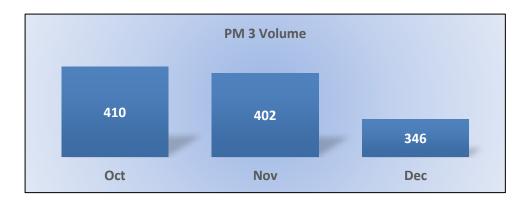

## PM3 | Investigations - Volume

Number of investigations closed (not including cases transmitted to the Attorney General).

Total: 1,158 | Monthly Average: 386