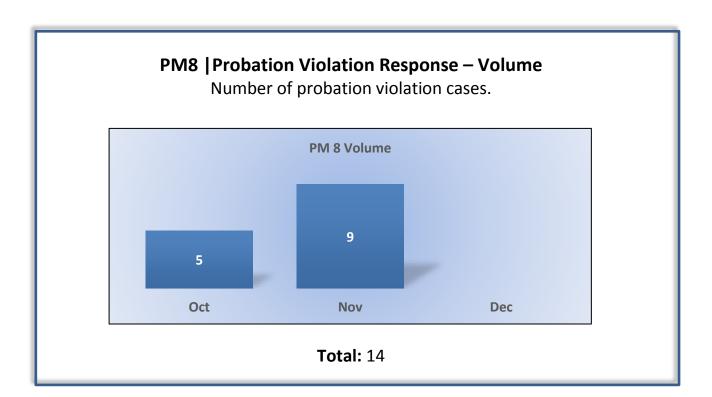

# PM1 | Volume Number of complaints and convictions received. PM 1 Volume 296 208 226 Oct Nov Dec Total Received: 730 | Monthly Average: 243 Complaints: 511 | Convictions: 219

Number of complaints closed or assigned to an investigator.

Total: 736 | Monthly Average: 245