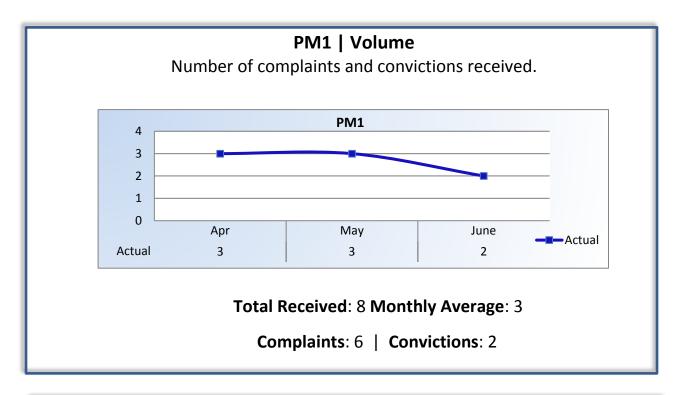

## Q4 Report (April - June 2016)

To ensure stakeholders can review the Committee's progress toward meeting its enforcement goals and targets, we have developed a transparent system of performance measurement. These measures will be posted publicly on a quarterly basis.