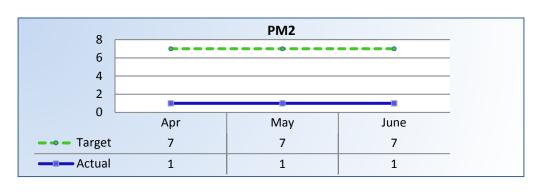

### PM2 | Intake

Average cycle time from complaint receipt, to the date the complaint was assigned to an investigator.

Target Average: 7 Days | Actual Average: 1 Day