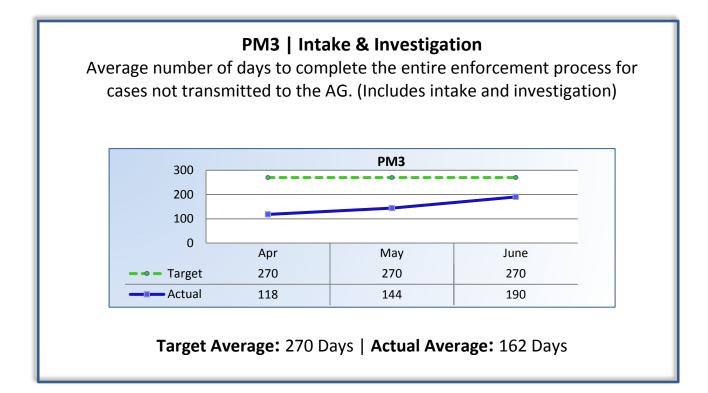

## Q4 Report (April - June 2016)

To ensure stakeholders can review the Committee's progress toward meeting its enforcement goals and targets, we have developed a transparent system of performance measurement. These measures will be posted publicly on a quarterly basis.