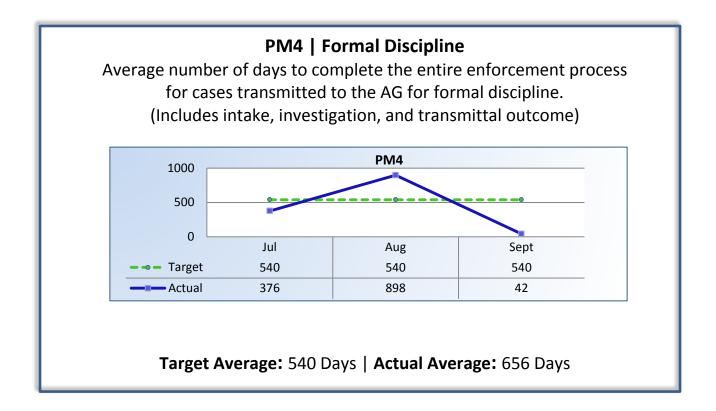

# Department of Consumer Affairs Structural Pest Control Board

## **Performance Measures**

#### Q1 Report (July - September 2015)

To ensure stakeholders can review the Board's progress toward meeting its enforcement goals and targets, we have developed a transparent system of performance measurement. These measures will be posted publicly on a quarterly basis.



## PM2 | Intake

Average cycle time from complaint receipt, to the date the complaint was assigned to an investigator.



Target Average: 10 Days | Actual Average: 3 Days





#### PM7 |Probation Intake

Average number of days from monitor assignment, to the date the monitor makes first contact with the probationer.

# *The Board did not contact any new probationers this quarter.*

Target Average: 30 Days | Actual Average: N/A

## PM8 |Probation Violation Response

Average number of days from the date a violation of probation is reported, to the date the assigned monitor initiates appropriate action.

*The Board did not have any probation violations this quarter.* 

Target Average: 30 Days | Actual Average: N/A