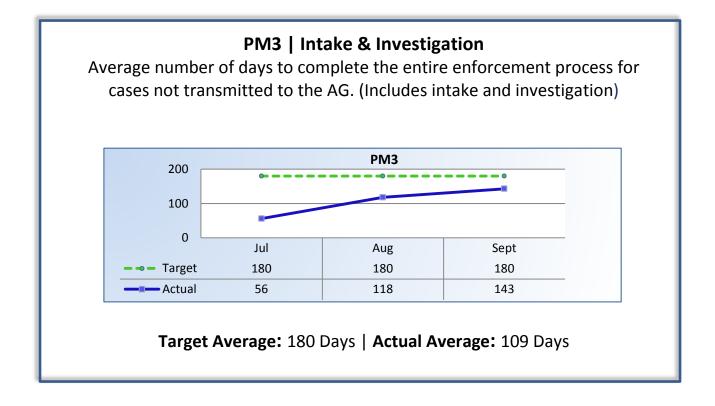

# Department of Consumer Affairs Structural Pest Control Board

## **Performance Measures**

#### Q1 Report (July - September 2015)

To ensure stakeholders can review the Board's progress toward meeting its enforcement goals and targets, we have developed a transparent system of performance measurement. These measures will be posted publicly on a quarterly basis.



## PM2 | Intake

Average cycle time from complaint receipt, to the date the complaint was assigned to an investigator.



Target Average: 10 Days | Actual Average: 3 Days





#### PM7 |Probation Intake

Average number of days from monitor assignment, to the date the monitor makes first contact with the probationer.

# *The Board did not contact any new probationers this quarter.*

Target Average: 30 Days | Actual Average: N/A

## PM8 |Probation Violation Response

Average number of days from the date a violation of probation is reported, to the date the assigned monitor initiates appropriate action.

*The Board did not have any probation violations this quarter.* 

Target Average: 30 Days | Actual Average: N/A