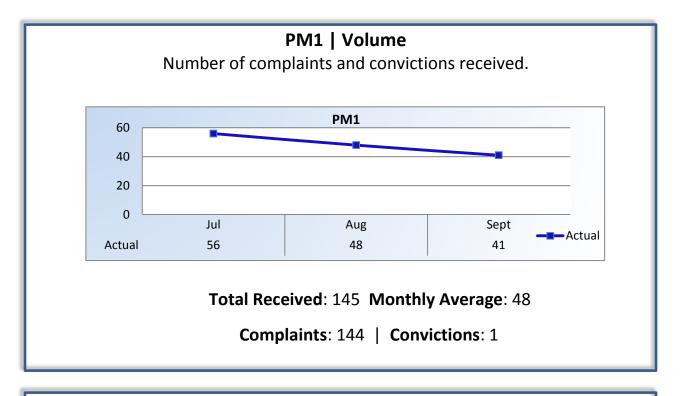

# Department of Consumer Affairs Structural Pest Control Board

## **Performance Measures**

#### Q1 Report (July - September 2015)

To ensure stakeholders can review the Board's progress toward meeting its enforcement goals and targets, we have developed a transparent system of performance measurement. These measures will be posted publicly on a quarterly basis.



## PM2 | Intake

Average cycle time from complaint receipt, to the date the complaint was assigned to an investigator.



Target Average: 10 Days | Actual Average: 3 Days





#### PM7 |Probation Intake

Average number of days from monitor assignment, to the date the monitor makes first contact with the probationer.

# *The Board did not contact any new probationers this quarter.*

Target Average: 30 Days | Actual Average: N/A

## PM8 |Probation Violation Response

Average number of days from the date a violation of probation is reported, to the date the assigned monitor initiates appropriate action.

*The Board did not have any probation violations this quarter.* 

Target Average: 30 Days | Actual Average: N/A