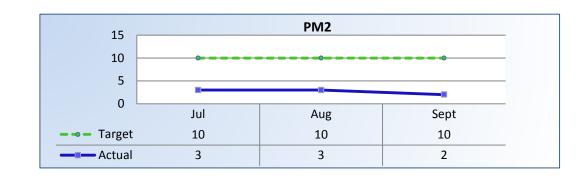

## PM2 | Intake

Average cycle time from complaint receipt, to the date the complaint was assigned to an investigator.

Target Average: 10 Days | Actual Average: 3 Days