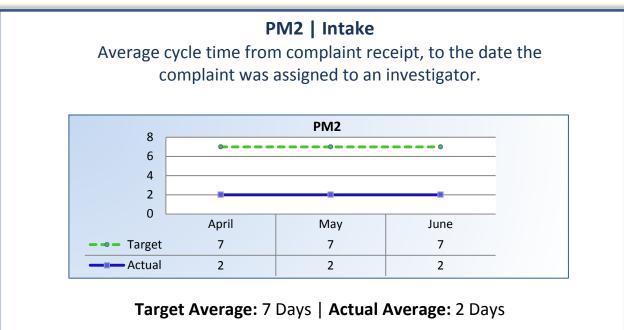

### Q4 Report (April - June 2015)

To ensure stakeholders can review the Bureau's progress toward meeting its enforcement goals and targets, we have developed a transparent system of performance measurement. These measures will be posted publicly on a quarterly basis.