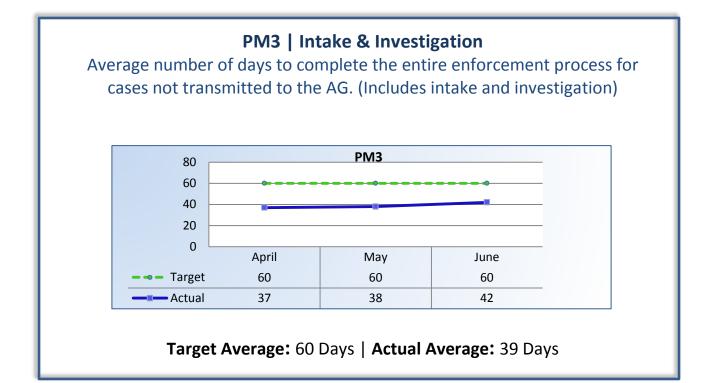

### Q4 Report (April - June 2015)

To ensure stakeholders can review the Bureau's progress toward meeting its enforcement goals and targets, we have developed a transparent system of performance measurement. These measures will be posted publicly on a quarterly basis.