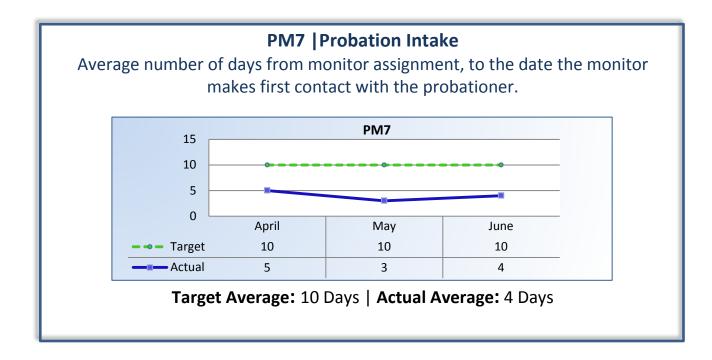

# Department of Consumer Affairs Bureau of Automotive Repair

## **Performance Measures**

### Q4 Report (April - June 2015)

To ensure stakeholders can review the Bureau's progress toward meeting its enforcement goals and targets, we have developed a transparent system of performance measurement. These measures will be posted publicly on a quarterly basis.







#### **PM4 | Formal Discipline**

Average number of days to complete the entire enforcement process for cases transmitted to the AG for formal discipline. (Includes intake, investigation, and transmittal outcome)





#### PM8 | Probation Violation Response

Average number of days from the date a violation of probation is reported, to the date the assigned monitor initiates appropriate action.