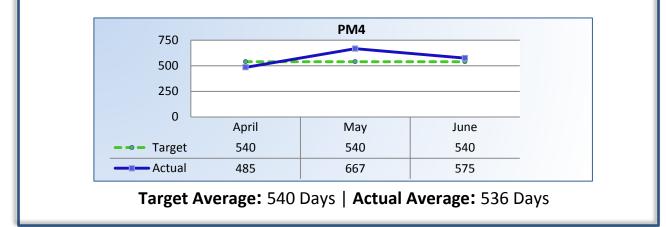

#### **PM4 | Formal Discipline**

Average number of days to complete the entire enforcement process for cases transmitted to the AG for formal discipline. (Includes intake, investigation, and transmittal outcome)