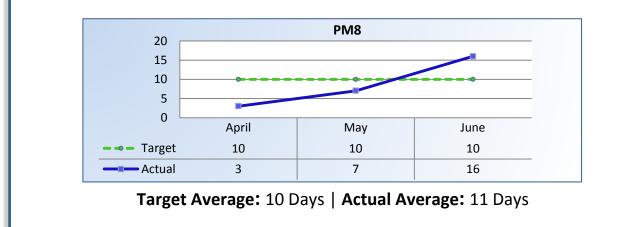

#### PM8 | Probation Violation Response

Average number of days from the date a violation of probation is reported, to the date the assigned monitor initiates appropriate action.