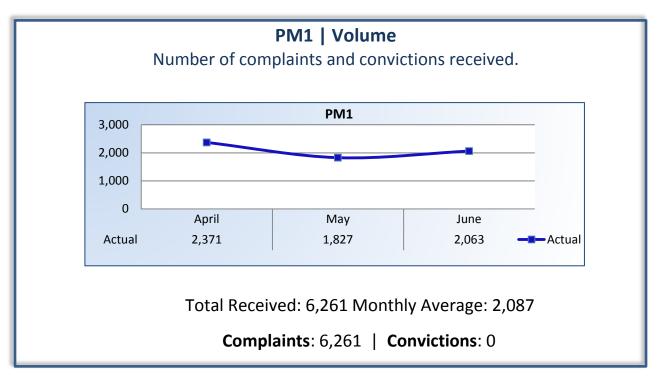

### Q4 Report (April - June 2015)

To ensure stakeholders can review the Bureau's progress toward meeting its enforcement goals and targets, we have developed a transparent system of performance measurement. These measures will be posted publicly on a quarterly basis.