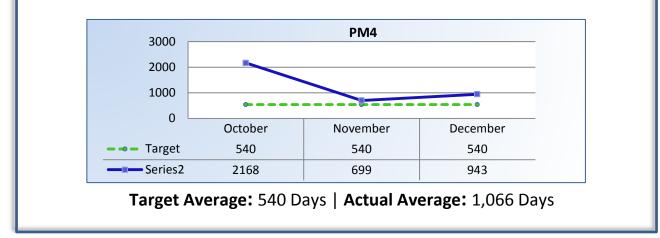

#### PM4 | Formal Discipline

Average number of days to complete the entire enforcement process for cases resulting in formal discipline. (Includes intake and investigation by the Board and prosecution by the AG).