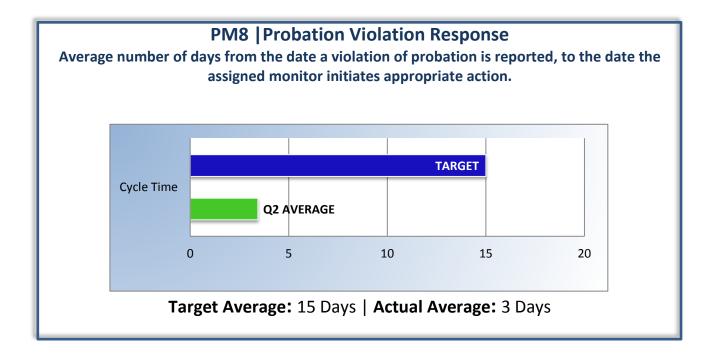

## Department of Consumer Affairs Board of Chiropractic Examiners

# **Performance Measures**

#### Q2 Report (October - December 2014)

To ensure stakeholders can review the Board's progress toward meeting its enforcement goals and targets, we have developed a transparent system of performance measurement. These measures will be posted publicly on a quarterly basis.



### PM2 | Intake

Average cycle time from complaint receipt, to the date the complaint was assigned to an investigator.



Target Average: 7 Days | Actual Average: 16 Days



#### PM4 | Formal Discipline

Average number of days to complete the entire enforcement process for cases resulting in formal discipline. (Includes intake and investigation by the Board and prosecution by the AG).