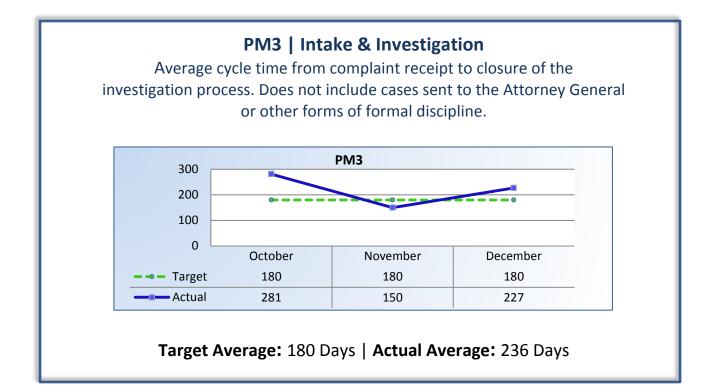

#### Q2 Report (October - December 2014)

To ensure stakeholders can review the Board's progress toward meeting its enforcement goals and targets, we have developed a transparent system of performance measurement. These measures will be posted publicly on a quarterly basis.