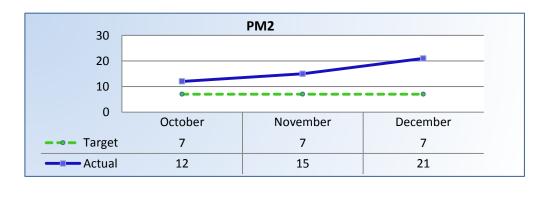

### PM2 | Intake

Average cycle time from complaint receipt, to the date the complaint was assigned to an investigator.

Target Average: 7 Days | Actual Average: 16 Days