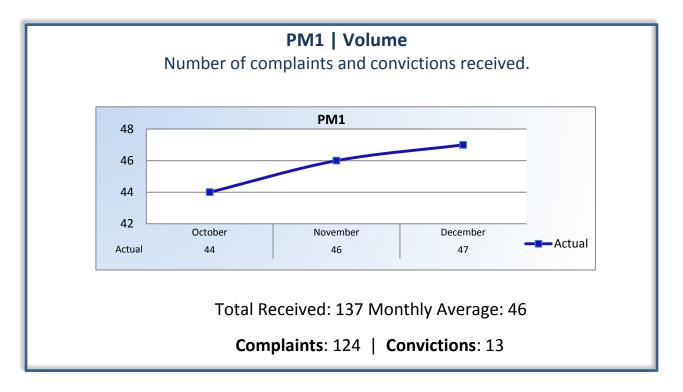

#### Q2 Report (October - December 2014)

To ensure stakeholders can review the Board's progress toward meeting its enforcement goals and targets, we have developed a transparent system of performance measurement. These measures will be posted publicly on a quarterly basis.