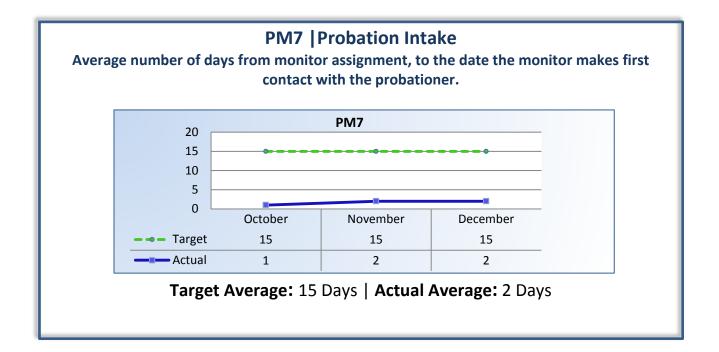

## Department of Consumer Affairs Board of Chiropractic Examiners

# **Performance Measures**

#### Q2 Report (October - December 2014)

To ensure stakeholders can review the Board's progress toward meeting its enforcement goals and targets, we have developed a transparent system of performance measurement. These measures will be posted publicly on a quarterly basis.



### PM2 | Intake

Average cycle time from complaint receipt, to the date the complaint was assigned to an investigator.



Target Average: 7 Days | Actual Average: 16 Days



#### PM4 | Formal Discipline

Average number of days to complete the entire enforcement process for cases resulting in formal discipline. (Includes intake and investigation by the Board and prosecution by the AG).