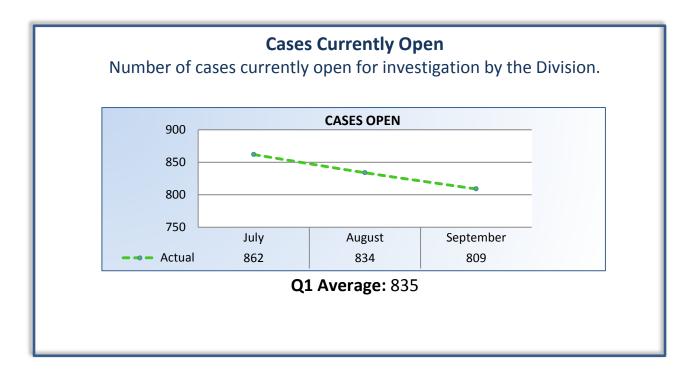

## **Performance Measures**

Q1 Report (July - September 2013)

To ensure stakeholders can review the Board's progress toward meeting its enforcement goals and targets, we have developed a transparent system of performance measurement. These measures will be posted publicly on a quarterly basis.