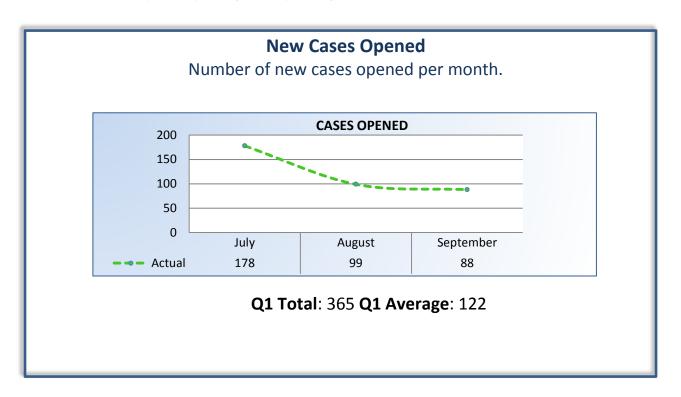

## **Performance Measures**

Q1 Report (July - September 2013)

To ensure stakeholders can review the Board's progress toward meeting its enforcement goals and targets, we have developed a transparent system of performance measurement. These measures will be posted publicly on a quarterly basis.