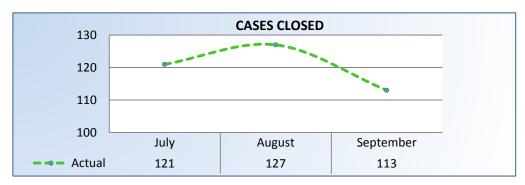

## **Cases Closed**

Number of cases closed by the Division per month.

Q1 Average: 120