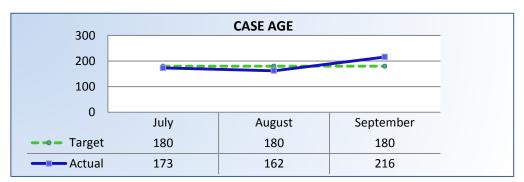

## **Average Case Cycle Time**

Average number of days to close cases. Cycle time is calculated from day of receipt, to day of closure by the Division.

**Target Average:** 180 Days | **Actual Average:** 184 Days