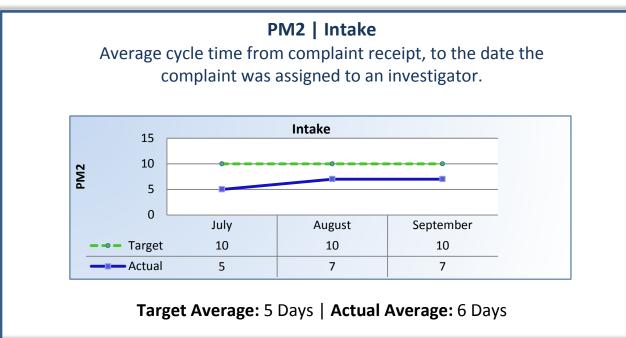

### Q1 Report (July - September 2013)

To ensure stakeholders can review the Board's progress toward meeting its enforcement goals and targets, we have developed a transparent system of performance measurement. These measures will be posted publicly on a quarterly basis.