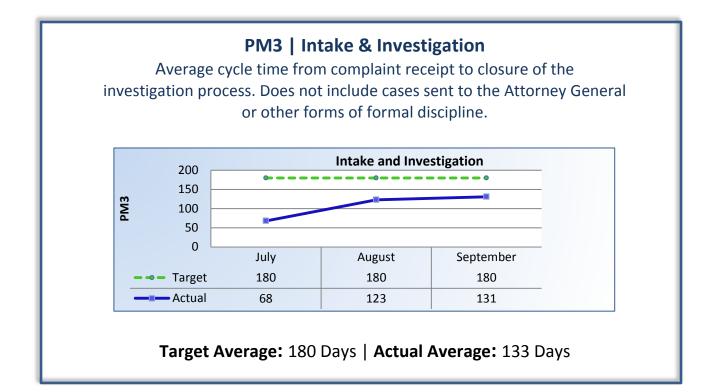

### Q1 Report (July - September 2013)

To ensure stakeholders can review the Board's progress toward meeting its enforcement goals and targets, we have developed a transparent system of performance measurement. These measures will be posted publicly on a quarterly basis.