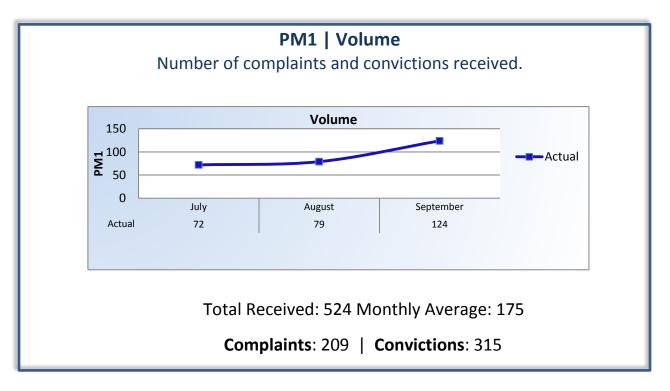

### Q1 Report (July - September 2013)

To ensure stakeholders can review the Board's progress toward meeting its enforcement goals and targets, we have developed a transparent system of performance measurement. These measures will be posted publicly on a quarterly basis.