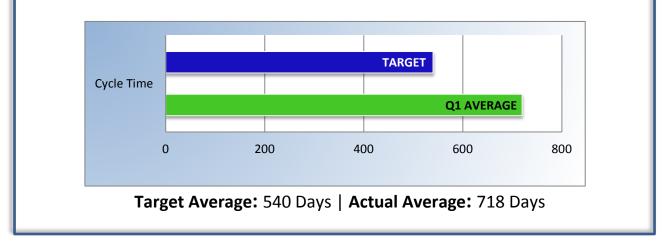

#### **PM4 | Formal Discipline**

Average number of days to complete the entire enforcement process for cases resulting in formal discipline. (Includes intake and investigation by the Board and prosecution by the AG).