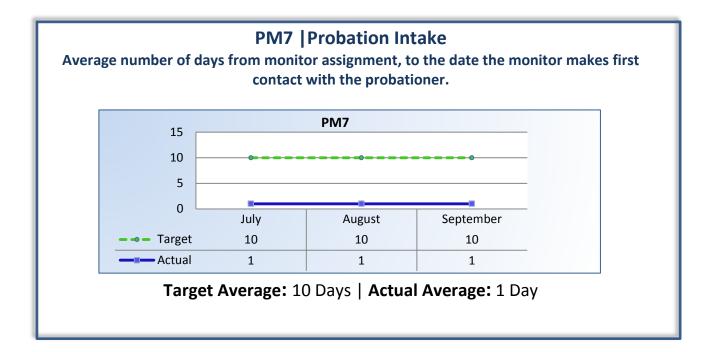

### PM8 | Probation Violation Response

Average number of days from the date a violation of probation is reported, to the date the assigned monitor initiates appropriate action.

The Board did not report any new probation violations this quarter.