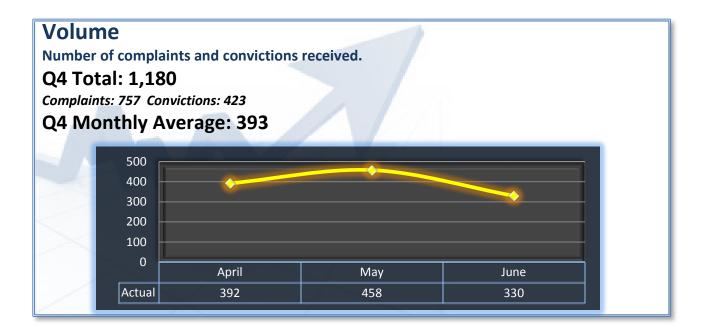

### Q4 Report (April - June 2013)

To ensure stakeholders can review the Board's progress toward meeting its enforcement goals and targets, we have developed a transparent system of performance measurement. These measures will be posted publicly on a quarterly basis.