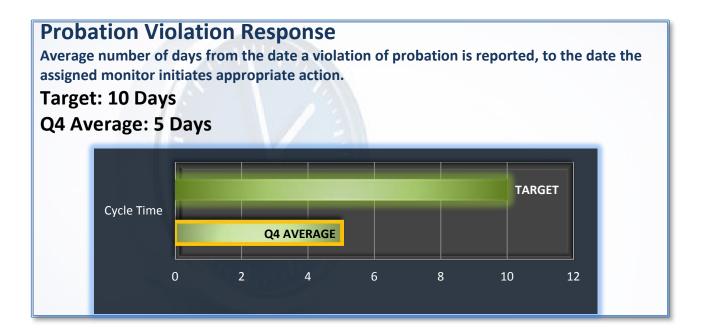

#### Intake

Average cycle time from complaint receipt, to the date the complaint was assigned to an investigator.

#### Target: 10 Days Q4 Average: 5 Days

| 12<br>10<br>8<br>6<br>4 |       |     |      |
|-------------------------|-------|-----|------|
| 2<br>0                  | April | May | June |
| Target                  | 10    | 10  | 10   |
| Actual                  | 6     | 5   | 4    |