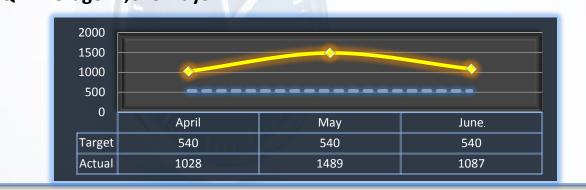

## **Formal Discipline**

Average number of days to complete the entire enforcement process for cases resulting in formal discipline. (Includes intake and investigation by the Board, and prosecution by the AG)

#### Target: 540 Days Q4 Average: 1,075 Days