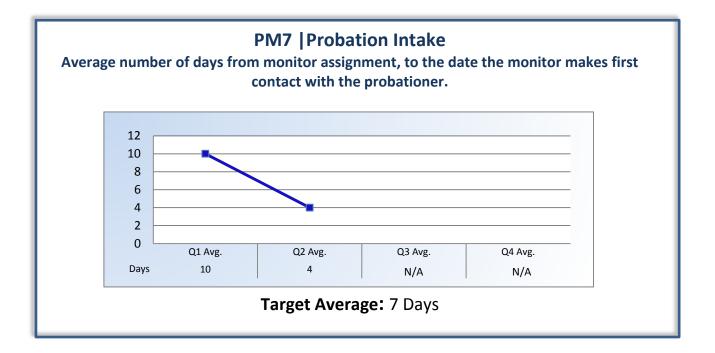

## Department of Consumer Affairs Board of Psychology

## **Performance Measures**

#### Annual Report (2013 – 2014 Fiscal Year)

To ensure stakeholders can review the Board's progress toward meeting its enforcement goals and targets, we have developed a transparent system of performance measurement. These measures will be posted publicly on a quarterly and annual basis.











### PM8 |Probation Violation Response

Average number of days from the date a violation of probation is reported, to the date the assigned monitor initiates appropriate action.

# The Board did not have any probation violations reported this year.

#### Target Average: 10 Days