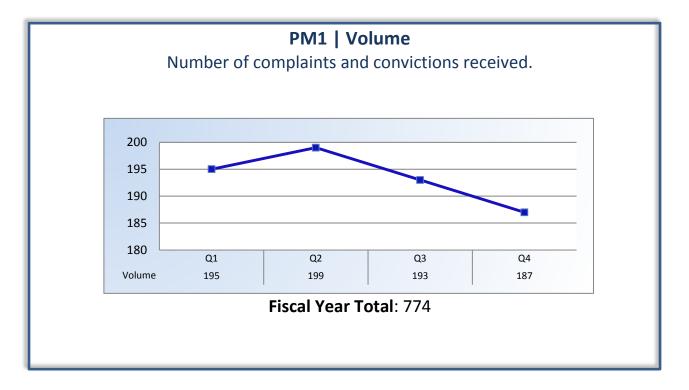

## Department of Consumer Affairs Board of Psychology

## **Performance Measures**

#### Annual Report (2013 – 2014 Fiscal Year)

To ensure stakeholders can review the Board's progress toward meeting its enforcement goals and targets, we have developed a transparent system of performance measurement. These measures will be posted publicly on a quarterly and annual basis.











### PM8 |Probation Violation Response

Average number of days from the date a violation of probation is reported, to the date the assigned monitor initiates appropriate action.

# The Board did not have any probation violations reported this year.

#### Target Average: 10 Days