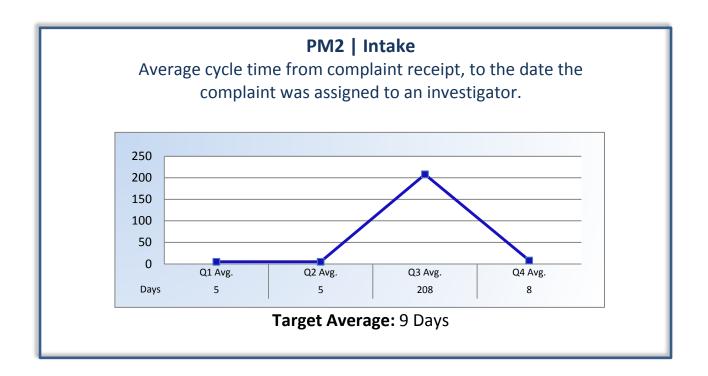

## Department of Consumer Affairs Board of Psychology

## **Performance Measures**

#### Annual Report (2013 – 2014 Fiscal Year)

To ensure stakeholders can review the Board's progress toward meeting its enforcement goals and targets, we have developed a transparent system of performance measurement. These measures will be posted publicly on a quarterly and annual basis.











### PM8 |Probation Violation Response

Average number of days from the date a violation of probation is reported, to the date the assigned monitor initiates appropriate action.

# The Board did not have any probation violations reported this year.

#### Target Average: 10 Days