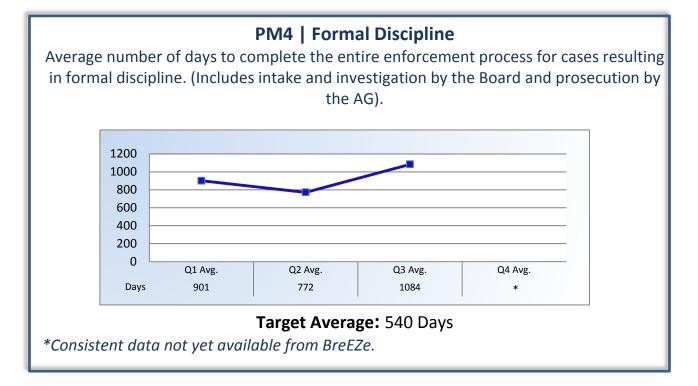

## Department of Consumer Affairs Board of Psychology

## **Performance Measures**

#### Annual Report (2013 – 2014 Fiscal Year)

To ensure stakeholders can review the Board's progress toward meeting its enforcement goals and targets, we have developed a transparent system of performance measurement. These measures will be posted publicly on a quarterly and annual basis.











### PM8 |Probation Violation Response

Average number of days from the date a violation of probation is reported, to the date the assigned monitor initiates appropriate action.

# The Board did not have any probation violations reported this year.

#### Target Average: 10 Days