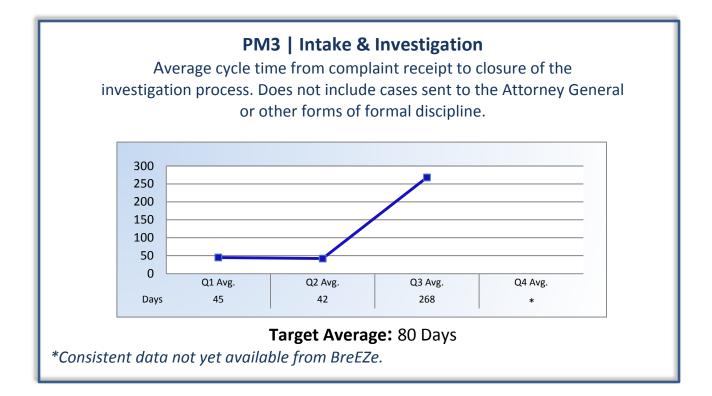

## Department of Consumer Affairs Board of Psychology

## **Performance Measures**

#### Annual Report (2013 – 2014 Fiscal Year)

To ensure stakeholders can review the Board's progress toward meeting its enforcement goals and targets, we have developed a transparent system of performance measurement. These measures will be posted publicly on a quarterly and annual basis.











### PM8 |Probation Violation Response

Average number of days from the date a violation of probation is reported, to the date the assigned monitor initiates appropriate action.

# The Board did not have any probation violations reported this year.

#### Target Average: 10 Days