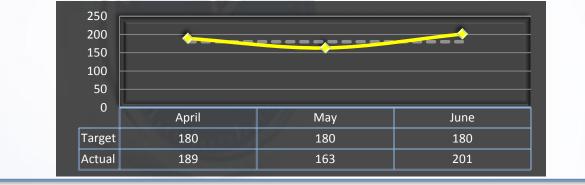

## Average Case Cycle Time

Average number of days to close cases. Cycle time is calculated from day of receipt, to day of closure by the Division.

#### **Target: 180 Days**

### Q4 Average: 184 Days