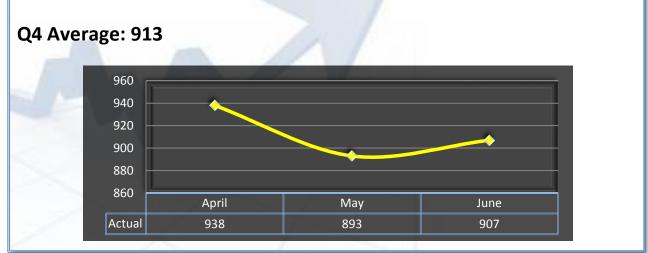

### **Cases Currently Open**

Number of cases currently open for investigation by the Division.