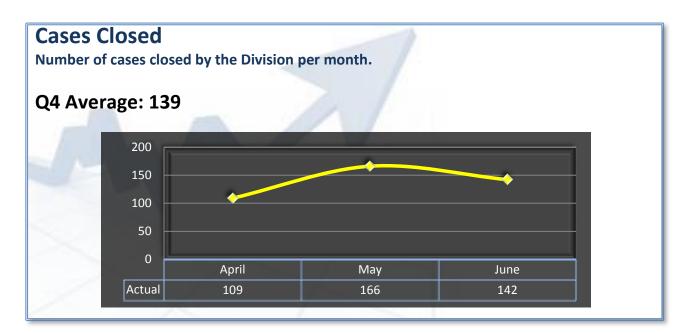

# **Performance Measures**

Q4 Report (April - June 2011)

To ensure stakeholders can review the Department's progress in meeting its customer service goals and targets, we have developed a transparent system of performance measurement. These measures will be posted publicly on a quarterly basis.