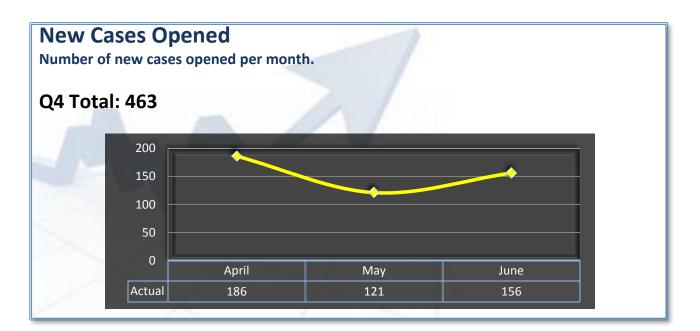

# **Performance Measures**

Q4 Report (April - June 2011)

To ensure stakeholders can review the Department's progress in meeting its customer service goals and targets, we have developed a transparent system of performance measurement. These measures will be posted publicly on a quarterly basis.