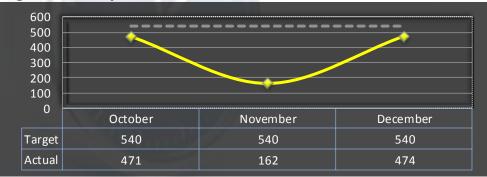

## **Formal Discipline**

Average number of days to complete the entire enforcement process for cases resulting in formal discipline. (Includes intake and investigation by the Bureau, and prosecution by the AG)

Target: 540 Days

Q2 Average: 369 Days