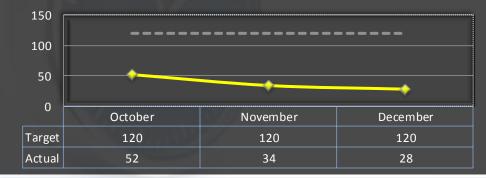

## **Complaint Intake & Investigation**

Average cycle time from receipt to closure of the investigation process, does <u>not</u> include cases sent to Attorney General or other formal discipline.

Target: 120 Days

Q2 Average: 38 Days